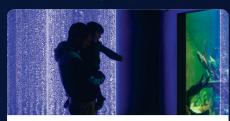

NEON PLAYGROUND Snap a selfie with the vibrant and quirky neon sculptures and activities in our Neon Playground.

AQUARIUM AFTER-DARK Be mesmerised by our light features as you explore the hidden wonders of the Aquarium after dark.