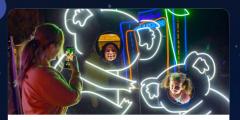

## WHAT TO EXPECT\*

LIGHT INSTALLATIONS Follow an illuminated trail and discover light sculptures scattered throughout the zoo.

**INTERACTIVE EXPERIENCE** Don't miss our giant light installations that activate as you interact with them.