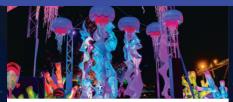

## WHAT TO EXPECT\*

LIGHT INSTALLATIONS Follow an illuminated trail and discover light sculptures scattered throughout the zoo.

**INTERACTIVE EXPERIENCE** Don't miss our giant light installations that activate as you interact with them.

NEON PLAYGROUND Snap a selfie with the vibrant and quirky neon sculptures and activities in our Neon Playground.

AQUARIUM AFTER-DARK Be mesmerised by our light features as you explore the hidden wonders of the Aquarium after dark.